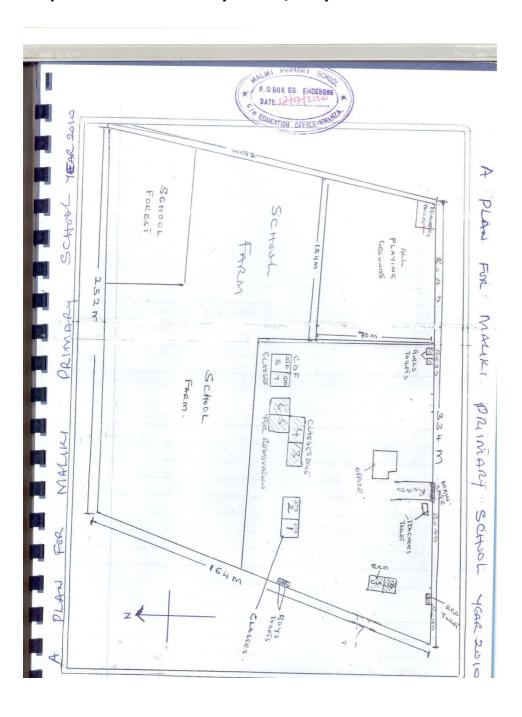

## ELIMU MT. ELGON SUPPORT PROJECT FOR MALIKI PRIMARY SCHOOL DONOR EL MU MT. ELGON FOUNDATION HOLDER MALIKI PRIMARY SCHOOL P.O.BOX 68 ENDEBERS TSC CDE 4114 KNFC CODE 529101 MOEST CODE 5030516204 DISTRICT KWANZA D.VISION **ENDEBESS** ZONF CHEPCHOINA LOCATION CHEPCHO'NA SUBLOCATION KAPTEGA HEADTEACHER EMMANUEL NYONGESA WAWIRE DURATION 3 MONTHS DATE OF SUBMISSION 12/7/2010