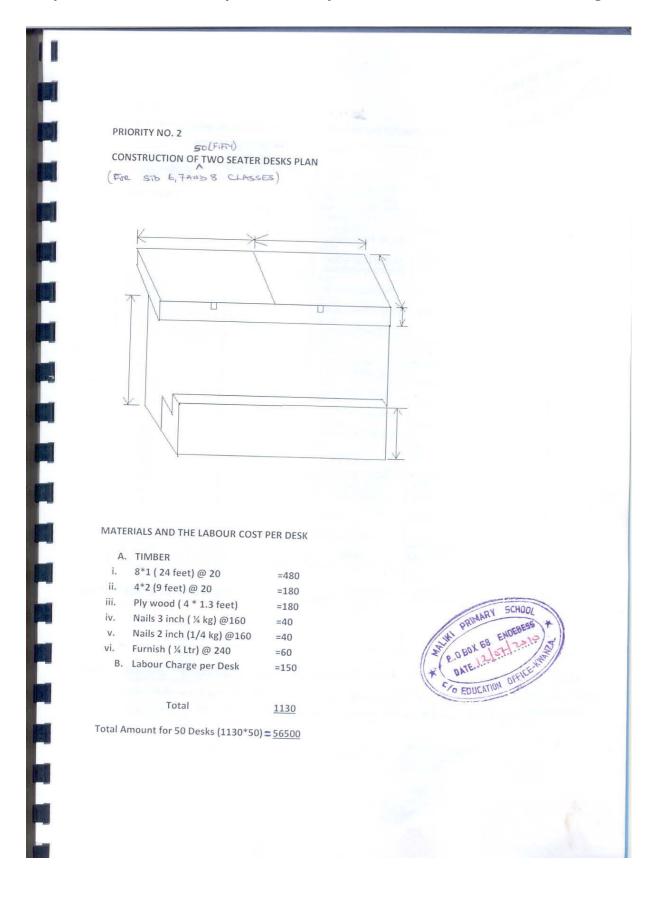

|         |

NIB: Community transferred

369,160/2







# Totals of renovation of Maliki Primary School/Kenya in Kes.

| r   |                                     |     | ı      | ı      | ı        |
|-----|-------------------------------------|-----|--------|--------|----------|
|     |                                     |     |        | nett   |          |
|     |                                     |     | gross  | amount | 1€ = .93 |
| nr. | description                         | nr. | amount | Kes    | Kes      |
|     |                                     |     |        |        |          |
| 1   | renovation 4 classrooms, see annexe |     | 399160 |        |          |
|     | community assistance                |     | 30000  | 369160 |          |
| 2   | 50 2 seater desks, see annexe       |     |        | 56500  |          |
|