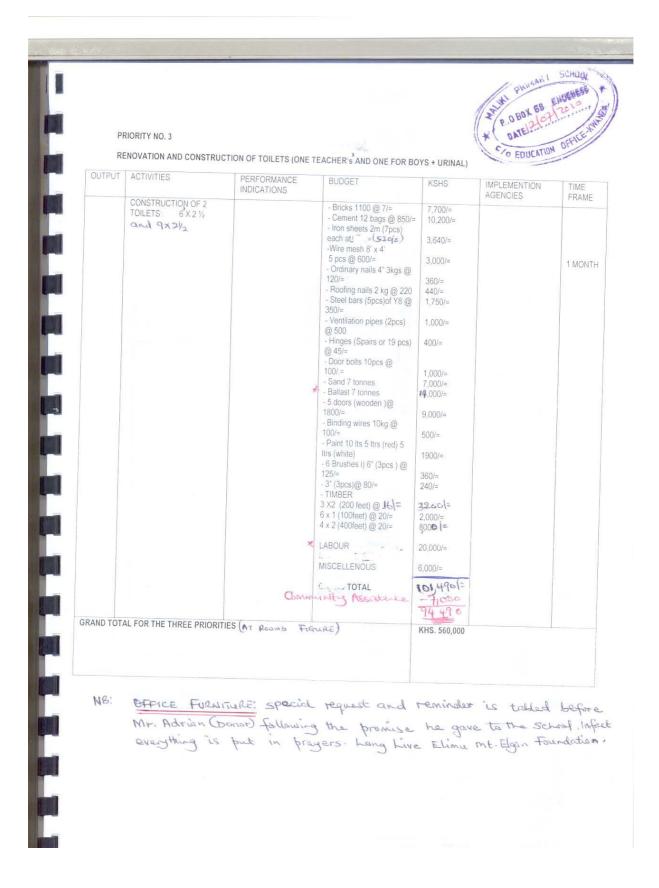

|         |

NIB: Community transferred

369,160/2







# Totals of renovation of Maliki Primary School/Kenya in Kes.

| r   |                                     |     | ı      | ı      | ı        |
|-----|-------------------------------------|-----|--------|--------|----------|
|     |                                     |     |        | nett   |          |
|     |                                     |     | gross  | amount | 1€ = .93 |
| nr. | description                         | nr. | amount | Kes    | Kes      |
|     |                                     |     |        |        |          |
| 1   | renovation 4 classrooms, see annexe |     | 399160 |        |          |
|     | community assistance                |     | 30000  | 369160 |          |
| 2   | 50 2 seater desks, see annexe       |     |        | 56500  |          |
| 3